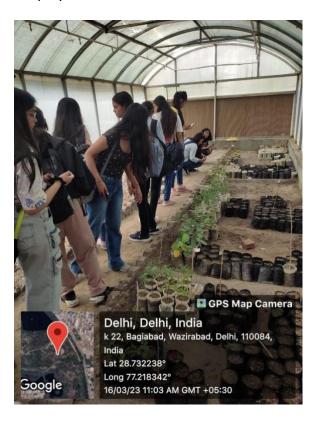

#### REPORT

The Department of Botany, Sri Venkateswara College, organised a field visit to Yamuna Biodiversity Park, Delhi, on March 16, 2023, with a total of 45 participants (13 teachers and 32 students). The visit aimed to enlighten students about the ecology and vegetation of the biodiversity park.

Polyhouses made up of poly acrylic sheets, which do not reflect light, were installed for germinating the seeds. Coolers or fans were installed in the polyhouse to reduce high temperatures. Seeds germinated in the polyhouse are then transferred to the net house. This process is called hardening.