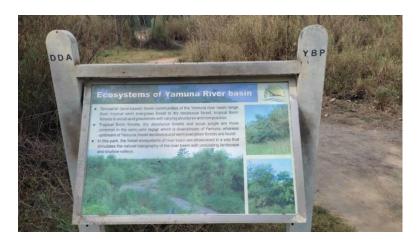

Dr. Faisal gave some insights into the history of the land and the laborious process of gaining back the vegetation. Yamuna Biodiversity Park is the first biodiversity park in the country. It is spread over a 457-acre area that is divided into two phases. 87 varieties of butterflies, 205 species of birds, 18 mammals, 16–17 reptiles, and 35 dragonfly species are found. No animal species have been introduced into the area. All the animal species have come on their own. In 2016, a leopard was spotted in the biodiversity park. The presence of a top carnivore is an indicator of the completion of lower trophic levels.

The vegetation of the Yamuna Basin has been conserved in this biodiversity park. The students gained knowledge about many plant species such as Acacia, Meswak, Tamarix, Phragmites, Khejri tree, Opuntia, Manilkara zapota, bottle brush tree (Callistemon species), Madhuka indicia, Kaitha, Akarkara, etc. Students

learned about an interesting halophyte, Sweda fruticosa, which is commonly known as namkeen ghas. This plant is green in colour and turns pink because of the absorption of salt. This plant greatly helps in reducing the salinity of the land. All the plants found in the biodiversity park are native to Delhi.