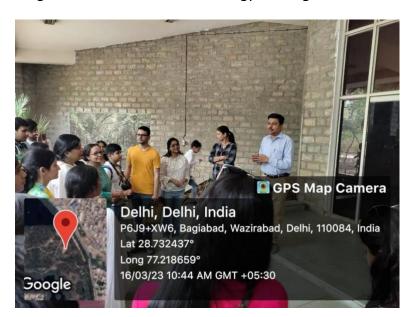

#### REPORT

The Department of Botany, Sri Venkateswara College, organised a field visit to Yamuna Biodiversity Park, Delhi, on March 16, 2023, with a total of 45 participants (13 teachers and 32 students). The visit aimed to enlighten students about the ecology and vegetation of the biodiversity park.