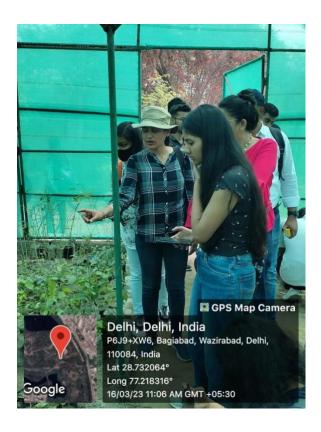

#### REPORT

The Department of Botany, Sri Venkateswara College, organised a field visit to Yamuna Biodiversity Park, Delhi, on March 16, 2023, with a total of 45 participants (13 teachers and 32 students). The visit aimed to enlighten students about the ecology and vegetation of the biodiversity park.

Dr. Faisal gave some insights into the history of the land and the laborious process of gaining back the vegetation. Yamuna Biodiversity Park is the first biodiversity park in the country. It is spread over a 457-acre area that is divided into two phases. 87 varieties of butterflies, 205 species of birds, 18 mammals, 16–17 reptiles, and 35 dragonfly species are found. No animal species have been introduced into the area. All the animal species have come on their own. In 2016, a leopard was spotted in the biodiversity park. The presence of a top carnivore is an indicator of the completion of lower trophic levels.