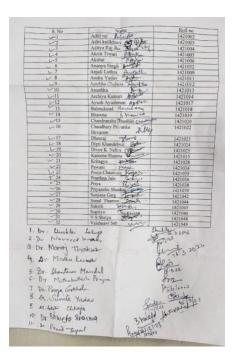

|

### ATTENDANCE LIST







## CERTIFICATE

This is to certify that the <u>Field visit to Yamuna Biodiversity</u>

Park was successfully conducted on <u>16.3.2023</u> from <u>9:30 am</u> to

1:30 pm by <u>Department of Botany</u> in the physical mode and its event report has been submitted to IQAC for records.

Shuhla bluji

Event In-Charge

**IQAC** Coordinator

(University of Delhi)
Dhaula Kuan, New Delhi-110021

Principal PRINCIPAL

PRINCIPAL
Sri Venkateswara College
(University of Delhi)
Dhaula Kuan, New Delhi-110021